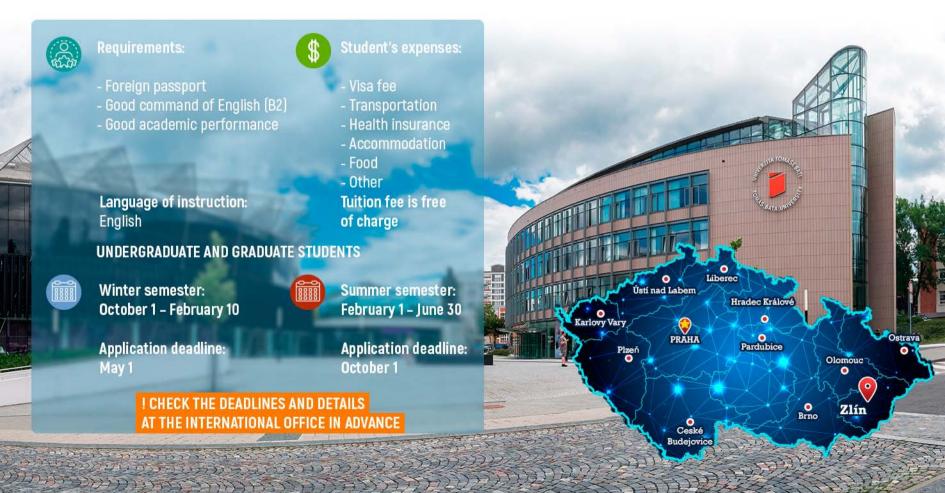

#### TOMAS BATA UNIVERSITY IN ZLIN

According to a number of rankings, Tomas Bata University in Zlin is the best regional university in the Czech Republic. The university was named after the entrepreneur Tomas Bata, the founder of the shoe industry in Zlin. The university specializes in close collaboration with the business sector. Because of the modern infrastructure, the university implements projects in cooperation with large companies. Tomas Bata University was established on January 1, 2001.