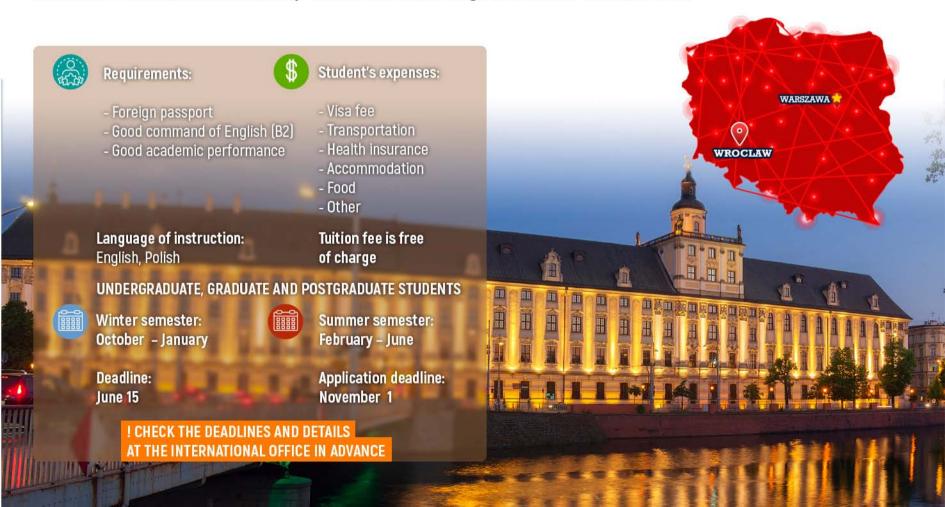

### UNIVERSITY OF WROCLAW

#### UNIVERSITY OF WROCLAW

University of Wroclaw is one of the oldest universities in Central and Eastern Europe with a rich, more than three hundred-year-old history and traditions. During the 20th century the University had given the world 9 Nobel laureates in physics, literature, chemistry and medicine. More than 1200 international students from 100 countries study at the university. The University of Wroclaw is the only Polish university that belongs to the ISEP global exchange network with 250 universities-participants from all over the world, including 132 American ones. This is the third university in Poland where the foreign students have the most choice.