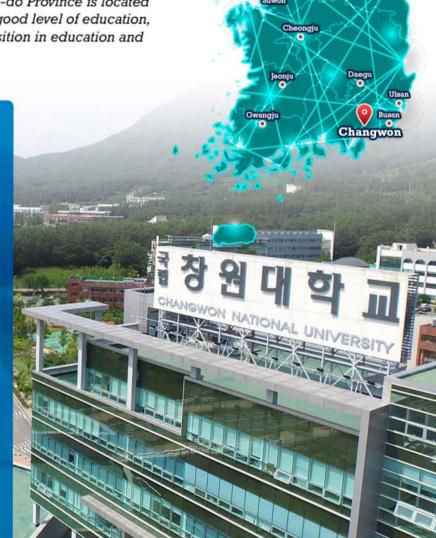

#### **CHANGWON NATIONAL UNIVERSITY**

Changwon National University - leading university of Gyeongsangnam-do Province is located in Changwon City, in south of the Republic of Korea. It is famous for its good level of education, the demand for graduates. The university constantly strengthens its position in education and research, supports international business, and educates world leaders.