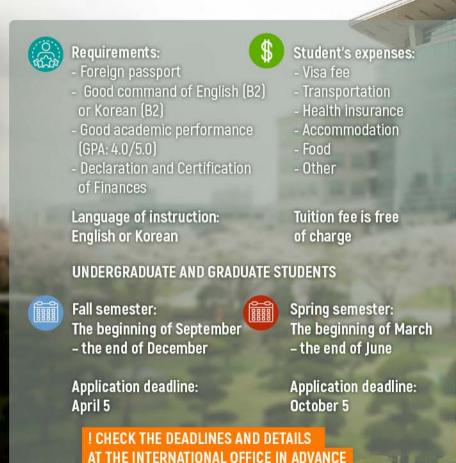

#### **CHUNG-ANG UNIVERSITY**

Chung-Ang University is a private institution with 30,000 students and 982 faculty members. It consists of 10 undergraduate colleges and 16 graduate schools. It operates two campuses, in Seoul and Anseong, Korea. Established in 1918, CAU has endured through the painful course of Korea's modern history, upholding its ideal of "Justice and Truth". Since then, CAU has taken a leading role in nurturing intellectuals of the nation. Respected as leading institution providing high quality education, CAU has sped up the pace of innovation in local education.

#### Requirements:

- Good command of English (B1) or Korean (B2)
- Good academic performance
- Declaration and Certification of Finances

Language of instruction: English or Korean

#### Student's expenses:

- Visa fee
- Transportation
- Health insurance
- Accommodation
- Food
- Other

Tuition fee is free of charge

Spring semester: The beginning of March – the end of June

Application deadline: November 1