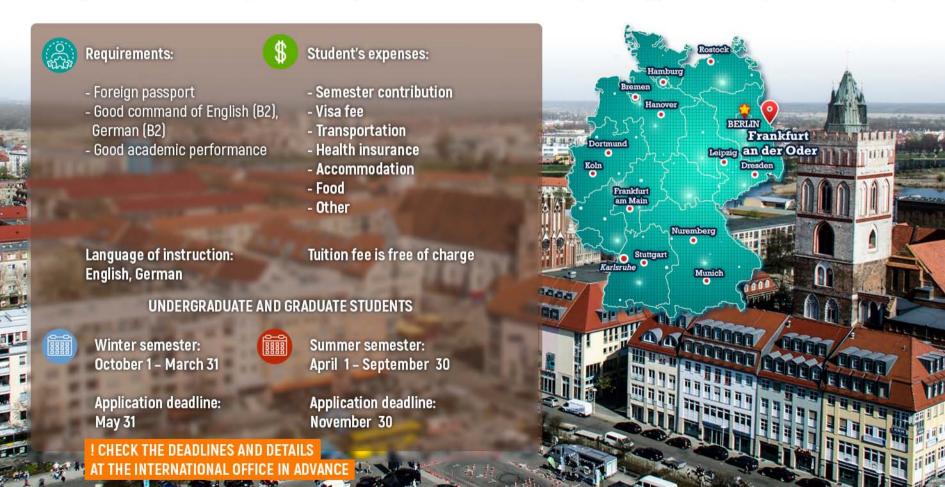

#### Requirements:

#### Student's expenses:

- Foreign passport
- Good command of English (B1) or Korean (B1)
- Good academic performance
- Visa fee
- Transportation
- Health insurance
- Accommodation
- Food
- Other

Language of instruction: English or Korean Tuition fee is free of charge

#### **UNDERGRADUATE AND GRADUATE STUDENTS**

Fall semester:
The beginning of September
- the end of December

Spring semester: The beginning of March - the end of June

Application deadline: May 10 Application deadline: November 10