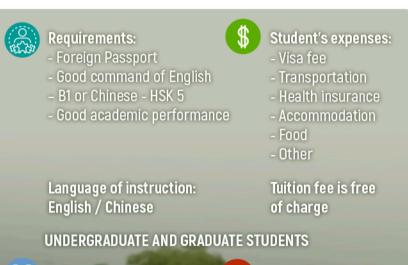

#### Requirements:

#### Student's expenses:

- Foreign passport
- Good command of English (B1) or Korean (B1)
- Good academic performance
- Visa fee
- Transportation
- Health insurance
- Accommodation
- Food
- Other

Language of instruction: English or Korean Tuition fee is free of charge

#### **UNDERGRADUATE AND GRADUATE STUDENTS**

Fall semester:
The beginning of September
- the end of December

Spring semester: The beginning of March - the end of June

Application deadline: May 10 Application deadline: November 10