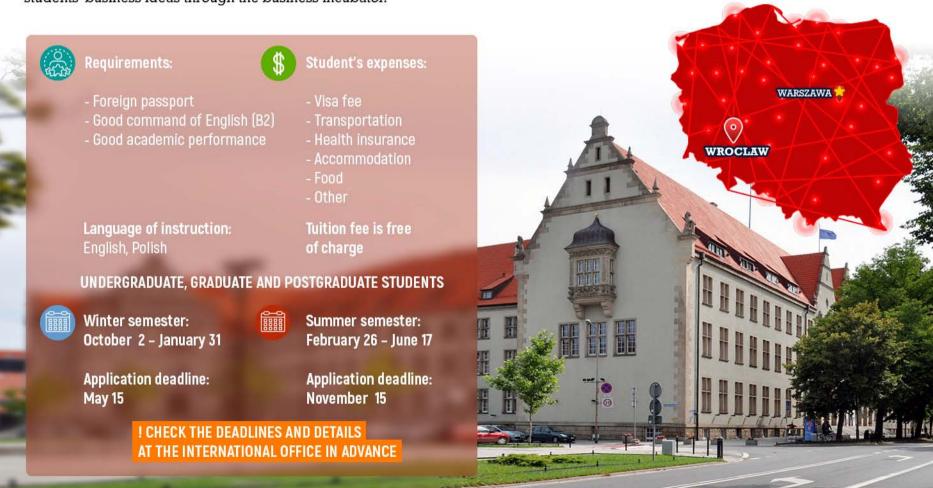

#### Requirements:

#### Student's expenses:

- Foreign passport
- Good command of English (B2), German (B2)
- Good academic performance
- ALC: N

Language of instruction: English, German

- Visa fee
- Transportation
- Health insurance
- Accommodation
- Food
- Other

Tuition fee is free of charge

#### UNDERGRADUATE AND GRADUATE STUDENTS

Winter semester: October 1 - March 31

Summer semester: April 1 - September 30

Application deadline: July 1

Application deadline: January 15

## WROCLAW UNIVERSITY OF SCIENCE AND TECHNOLOGY

#### WROCŁAW UNIVERSITY OF SCIENCE AND TECHNOLOGY

Wrocław University of Science and Technology is a state university in Wroclaw, Poland. The origins of the university date back to 1910, when the Royal Higher Technical School was established in the German Empire in the city of Breslau. Its name was changed to Technical University in 1918. IT and Telecommunication Professionals are highest paid in Wroclaw. The University arranges Job Fairs and supports students' business ideas through the business incubator.