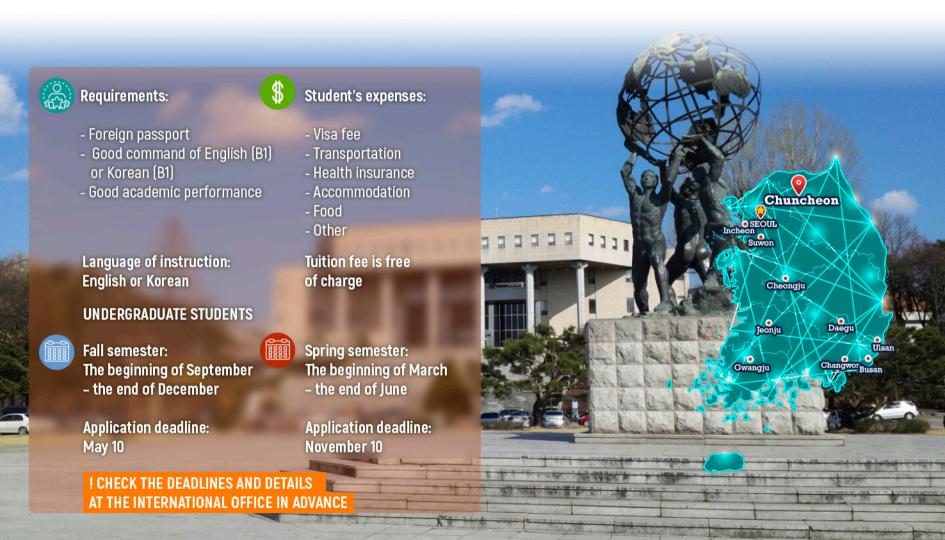

#### **CHANGWON NATIONAL UNIVERSITY**

Changwon National University - leading university of Gyeongsangnam-do Province is located in Changwon City, in south of the Republic of Korea. It is famous for its good level of education, the demand for graduates. The university constantly strengthens its position in education and research, supports international business, and educates world leaders.

#### Student's expenses:

- Foreign passport
- Good command of English (B1) or Korean (B1)
- Good academic performance
- Visa fee
- Transportation
- Health insurance
- Accommodation
- Food
- Other

Language of instruction: English or Korean Tuition fee is free of charge

#### **UNDERGRADUATE AND GRADUATE STUDENTS**

Fall semester:
The beginning of September
- the end of December

Spring semester: The beginning of March - the end of June

Application deadline: May 10 Application deadline: November 10