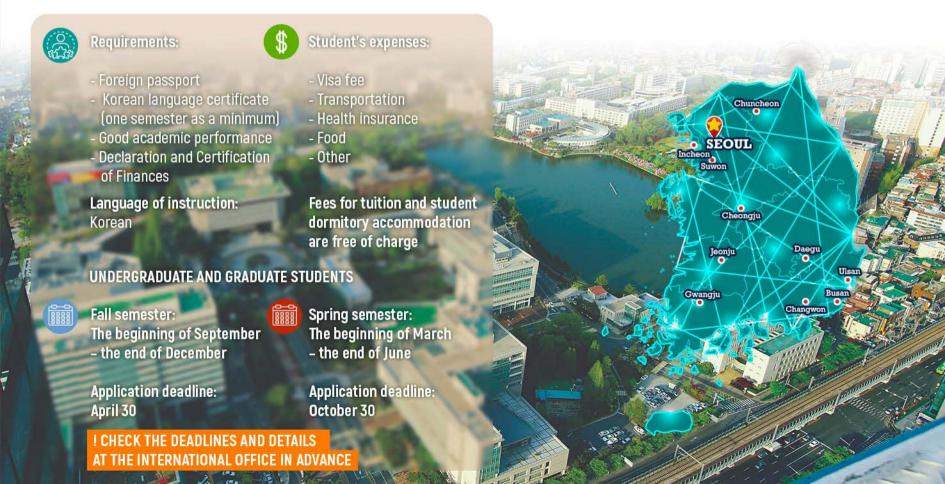

#### KONKUK UNIVERSITY

Konkuk University is one of the leading private universities in the Republic of Korea, which is constantly developing and aims to become a global university. KU aims at fostering intellectuals with well-rounded character, future-oriented professionals, and leaders of community development, based on the virtues of sincerity, fidelity, and righteousness. It is among the five best private universities in Korea, in the top 30 Asian universities, and the top 100 worldwide universities. The university has 2 campuses: the main in Seoul and the glocal campus in Chungju city. Glocal campus has a friendly, relaxed atmosphere where it is pleasant to live, study, play sports, and participate in university life. That's the reason why INRTU students annually choose it for their exchange internships.

#### KANGWON NATIONAL UNIVERSITY

Kangwon National University is one of 10 core National Universities in South Korea, representing Gangwon-province, comprehensive university with more than 70 years of history since 1947. It is lo-cated one hour from the capital city Seoul by bus or subway. 2017 QS Asian University Ranking #251-300. 22,000 students, 1,500 professors and staff.