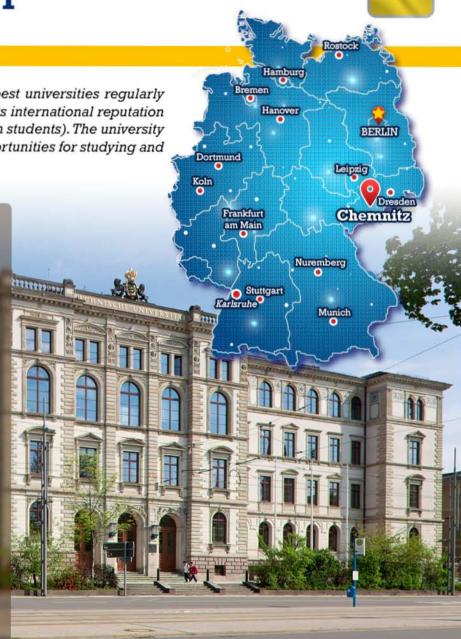

# CHEMNITZ UNIVERSITY OF TECHNOLOGY

#### CHEMNITZ UNIVERSITY OF TECHNOLOGY

Chemnitz University of Technology is considered to be one of the best universities regularly ranked among the top of 50 universities of Germany, having proved its international reputation and devoting significant attention to internationalization (24 % foreign students). The university is ranked 601-800 by World University Ranking. It provides great opportunities for studying and researching. It is the member of European University Association.