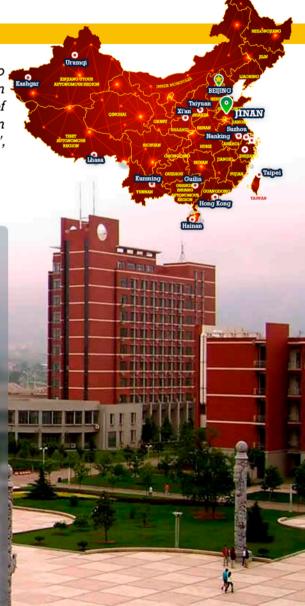

#### VAASA UNIVERSITY OF APPLIED SCIENCES

Vaasa University of Applied Sciences is a modern and international university of applied sciences, which provides high level theoretical and practical oriented education in Finnish and English. VAMK is closely linked to the energy sector of the Vaasa region. Every year more than 400 students from all over the world come to exchange programs taught in English at VAMK. The university is located in Vaasa, Finland. This region is one of the most international in the country. Vaasa is home to people from over a hundred different nationalities who study and work in energy-related fields. Here history and modernity, culture and nature are in close contact. Small parks and architecture create an unique atmosphere in the seaside town.