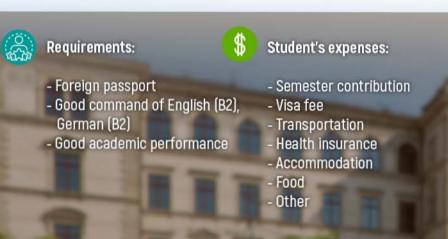

#### Requirements:

#### Student's expenses:

- Foreign passport
- Good command of English (B2), German (B2)
- Good academic performance
- ALC: N

Language of instruction: English, German

- Visa fee
- Transportation
- Health insurance
- Accommodation
- Food
- Other

Tuition fee is free of charge