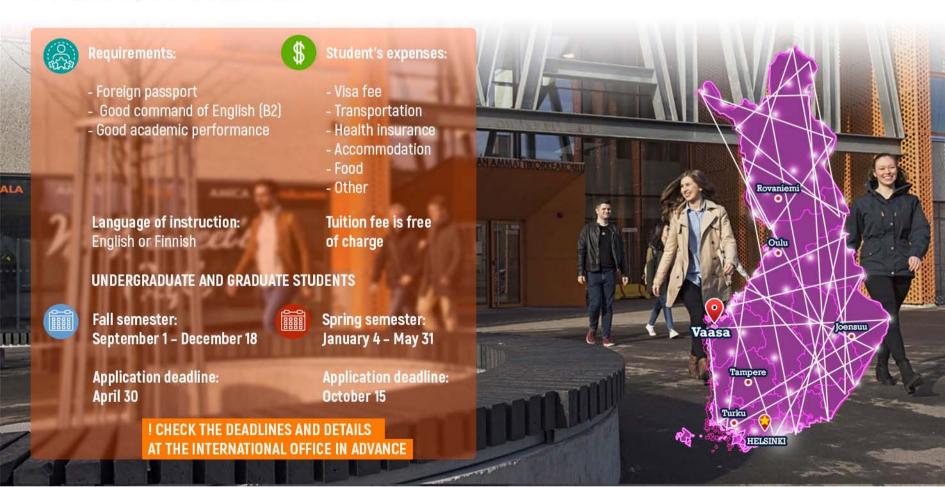

#### VAASA UNIVERSITY OF APPLIED SCIENCES

Vaasa University of Applied Sciences is a modern and international university of applied sciences, which provides high level theoretical and practical oriented education in Finnish and English. VAMK is closely linked to the energy sector of the Vaasa region. Every year more than 400 students from all over the world come to exchange programs taught in English at VAMK. The university is located in Vaasa, Finland. This region is one of the most international in the country. Vaasa is home to people from over a hundred different nationalities who study and work in energy-related fields. Here history and modernity, culture and nature are in close contact. Small parks and architecture create an unique atmosphere in the seaside town.