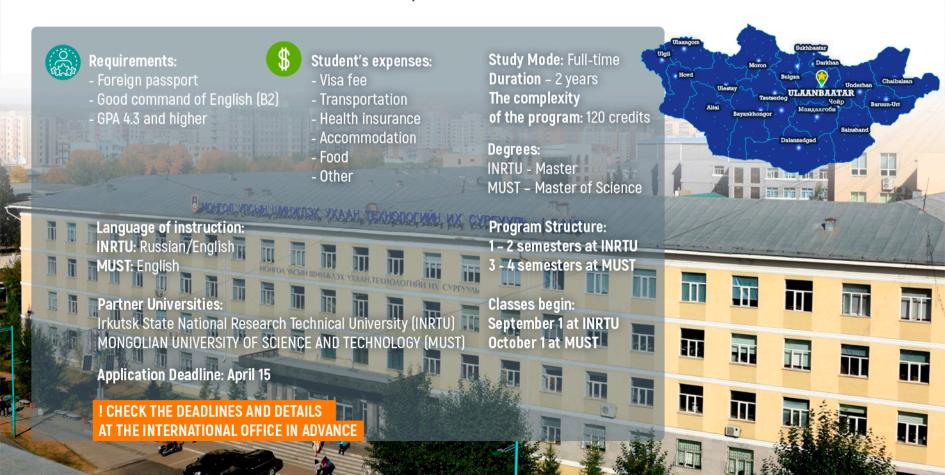

#### **CHANGWON NATIONAL UNIVERSITY**

Changwon National University - leading university of Gyeongsangnam-do Province is located in Changwon City, in south of the Republic of Korea. It is famous for its good level of education, the demand for graduates. The university constantly strengthens its position in education and research, supports international business, and educates world leaders.