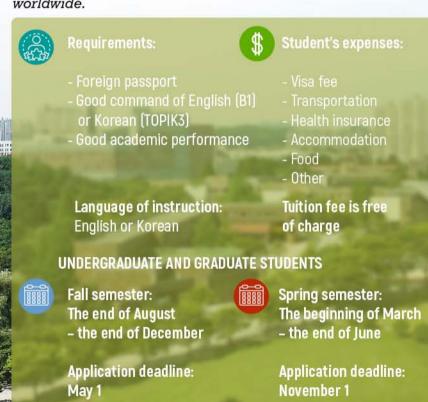

#### Requirements:

#### Student's expenses:

- Foreign passport
- Good command of English (B1) or Korean (B1)
- Good academic performance
- Visa fee
- Transportation
- Health insurance
- Accommodation
- Food
- Other

Language of instruction: English or Korean Tuition fee is free of charge

#### **UNDERGRADUATE AND GRADUATE STUDENTS**

Fall semester:
The beginning of September
- the end of December

Spring semester: The beginning of March - the end of June

Application deadline: May 10 Application deadline: November 10