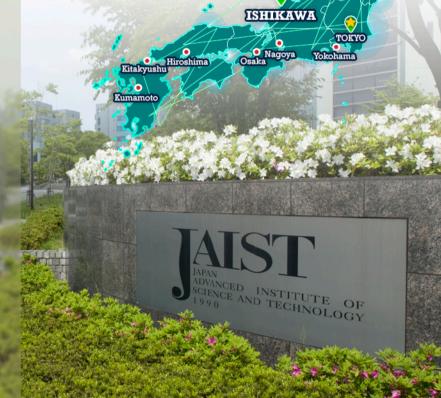

n science and technology. JAIST closely cooperates with domestic and foreign companies implementing research results to the companies' work. Motivation is the main criteria for the future student's selection. Postdoctoral researcher can start working after 3 years of postdoctoral studies.







- Visa fee
- Transportation
- Health insurance
- Accommodation
- Food
- Other

Research Language: English Tuition fee is free of charge

PHD STUDENTS (CONDUCTING RESEARCH)

- Good command of English (B2)

- Conducting scientific research



Winter Semester: October 1 - March 31



Summer semester: April 1 – September 30\*

\* Program duration up to 3 months

Application deadline: 3 months before the beginning of the program

! CHECK THE DEADLINES AND DETAILS
AT THE INTERNATIONAL OFFICE IN ADVANCE



Niigata Senda



## WROCLAW UNIVERSITY OF SCIENCE AND TECHNOLOGY



#### WROCLAW UNIVERSITY OF SCIENCE AND TECHNOLOGY

Wroclaw University of Science and Technology is a public university in Wroclaw, Poland.

The origins of the university date back to 1910, when the Royal Higher Technical School was established in the German Empire in the city of Breslau. Its name was changed to Technical University in 1918. IT and Telecommunication Professionals are highest paid in Wroclaw. The University arranges Job Fairs and supports students' business ideas through the business incubator.

#### MASTER PROGRAM "RENEWABLE ENERGY"



Study Mode: Full-time **Duration** – 2 years The complexity of the program: 120 credits Awarded degrees: INRTU - Master WUST - Master of Science **Program Structure:** 1 -