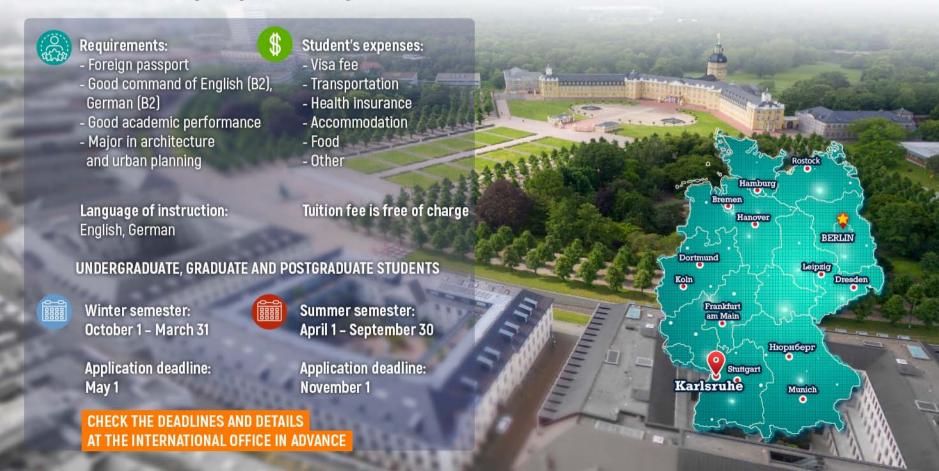

Language of instruction: English, German Tuition fee is free of charge

UNDERGRADUATE AND GRADUATE STUDENTS

Winter semester: October 1 - March 31

Summer semester: April 1 – September 30

Application deadline: July 2 Application deadline: December 31