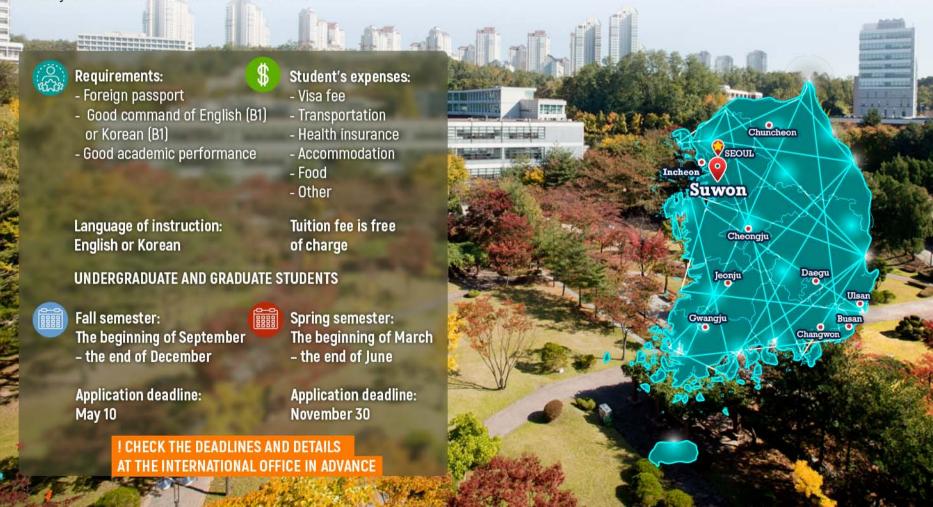

#### **CHANGWON NATIONAL UNIVERSITY**

Changwon National University - leading university of Gyeongsangnam-do Province is located in Changwon City, in south of the Republic of Korea. It is famous for its good level of education, the demand for graduates. The university constantly strengthens its position in education and research, supports international business, and educates world leaders.

#### Requirements:

#### Student's expenses:

- Foreign passport
- Good command of English (B1) or Korean (B1)
- Good academic performance
- Visa fee
- Transportation
- Health insurance
- Accommodation
- Food
- Other

Language of instruction: English or Korean Tuition fee is free of charge

#### **UNDERGRADUATE AND GRADUATE STUDENTS**

Fall semester:
The beginning of September
- the end of December

Spring semester: The beginning of March - the end of June

Application deadline: May 10 Application deadline: November 10