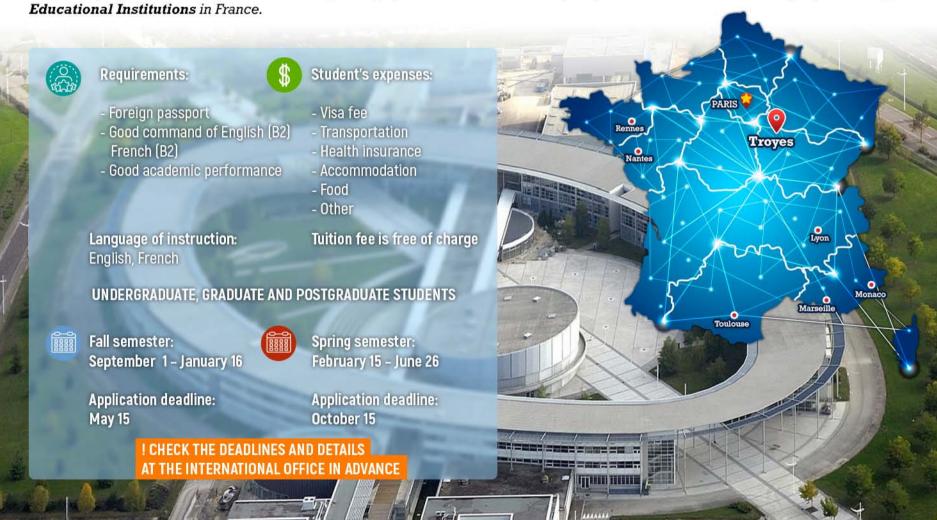

## UNIVERSITY OF TECHNOLOGY OF TROYES

#### **UNIVERSITY OF TECHNOLOGY OF TROYES**

University of Technology of Troyes is one of the universities among the top three "Technological Universities" in France together with the University Compieny and Belfor-Montbeliard. University of Technology of Troyes was founded in 1994 by Jacques Chirac and belongs to Reims Academy. The university includes five faculties, each of them have 5 majors and five laboratories. It participates in international academic programs and cooperates with many foreign partner universities. The quality of education of the university equals to **Higher** 

Tuition fee is free of charge

! CHECK THE DEADLINES AND DETAILS

AT THE INTERNATIONAL OFFICE IN ADVANCE